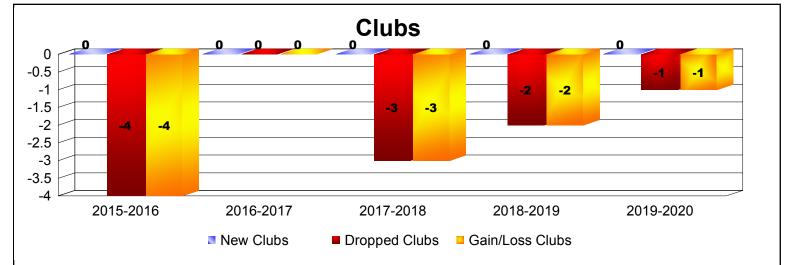

## As of December 2019 Cumulative

| Year      | New<br>Clubs | Dropped<br>Clubs | Gain/<br>Loss<br>Clubs | New<br>Members | Charter<br>Members | Reinstate<br>Members | Transfer<br>Members | Total<br>Member<br>Added | Total<br>Members<br>Dropped | Gain/<br>Loss<br>Members |
|-----------|--------------|------------------|------------------------|----------------|--------------------|----------------------|---------------------|--------------------------|-----------------------------|--------------------------|
| 2015-2016 | 0            | -4               | -4                     | 85             | 1                  | 7                    | 2                   | 95                       | -167                        | -72                      |
| 2016-2017 | 0            | 0                | 0                      | 112            | 2                  | 5                    | 11                  | 130                      | -138                        | -8                       |
| 2017-2018 | 0            | -3               | -3                     | 66             | 6                  | 6                    | 29                  | 107                      | -207                        | -100                     |
| 2018-2019 | 0            | -2               | -2                     | 66             | 1                  | 5                    | 3                   | 75                       | -170                        | -95                      |
| 2019-2020 | 0            | -1               | -1                     | 25             | 0                  | 1                    | 5                   | 31                       | -51                         | -20                      |
| Average   | 0            | -2               | -2                     | 71             | 2                  | 5                    | 10                  | 88                       | -147                        | -59                      |