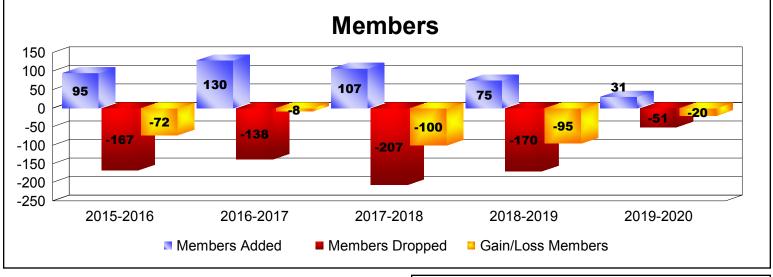

## As of December 2019 Cumulative

| Year      | New<br>Clubs | Dropped<br>Clubs | Gain/<br>Loss<br>Clubs | New<br>Members | Charter<br>Members | Reinstate<br>Members | Transfer<br>Members | Total<br>Member<br>Added | Total<br>Members<br>Dropped | Gain/<br>Loss<br>Members |
|-----------|--------------|------------------|------------------------|----------------|--------------------|----------------------|---------------------|--------------------------|-----------------------------|--------------------------|
| 2015-2016 | 0            | -4               | -4                     | 85             | 1                  | 7                    | 2                   | 95                       | -167                        | -72                      |
| 2016-2017 | 0            | 0                | 0                      | 112            | 2                  | 5                    | 11                  | 130                      | -138                        | -8                       |
| 2017-2018 | 0            | -3               | -3                     | 66             | 6                  | 6                    | 29                  | 107                      | -207                        | -100                     |
| 2018-2019 | 0            | -2               | -2                     | 66             | 1                  | 5                    | 3                   | 75                       | -170                        | -95                      |
| 2019-2020 | 0            | -1               | -1                     | 25             | 0                  | 1                    | 5                   | 31                       | -51                         | -20                      |
| Average   | 0            | -2               | -2                     | 71             | 2                  | 5                    | 10                  | 88                       | -147                        | -59                      |